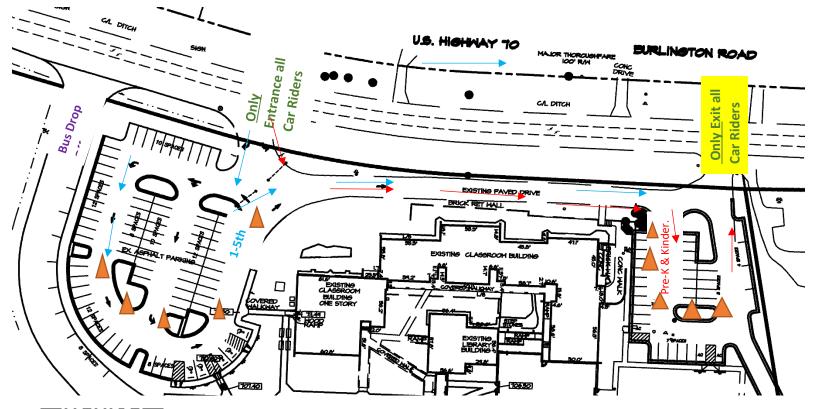

## Arrival and Dismissal for 2020-2021 School year

- Prekindergarten and Kindergarten Car Rider Drop Off and Pick up
- First-Fifth Car Rider Drop Off and Pick-up
- Bus Drop Off
- ❖ Building Entrance begins 7:15
  - o All students will have temperature check and COVID questions answered prior to exiting car. (use QR code below) Staff will verify.
- Release at 2:05
  - o 1st and 2nd will release from West Wing 3rd, 4th and 5th from long hallway
  - o Pre-kindergarten, Kindergarten and their siblings will come to the double door and wait to hear name called.